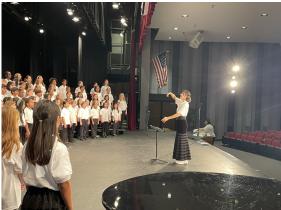

Seven of our HSES students accepted into **Howard County GT Chorus** represented our school all year long. On Sunday, December 10th, they performed beautifully at their winter concert with other students from the county under the direction of *Ms. Molly Park!* 

Shanvi Suvarnakanti Olivia Kim Aria Karr Joey Park Ishika Talreja Farah Salihi Bethel Getahun

Congratulations, Shanvi, Olivia, Aria, Joey, Ishika, Farah, Bethel!