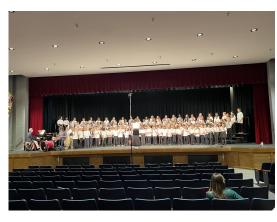

Seven of our HSES students accepted into **Howard County GT Chorus** represented our school all year long. On Sunday, December 10th, they performed beautifully at their winter concert with other students from the county under the direction of *Ms. Molly Park!* 

Shanvi Suvarnakanti Olivia Kim Aria Karr Joey Park Ishika Talreja Farah Salihi Bethel Getahun

Congratulations, Shanvi, Olivia, Aria, Joey, Ishika, Farah, Bethel!