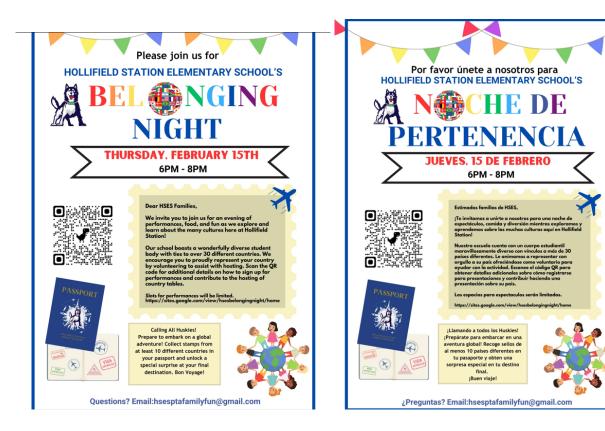

### **Important Dates**

| December 25 - January 1 | SCHOOL CLOSED - Winter Break                                                                                                                   |
|-------------------------|------------------------------------------------------------------------------------------------------------------------------------------------|
| January 2               | Students Return from Winter Break                                                                                                              |
| January 15              | SCHOOL CLOSED - Martin Luther King Jr. Day                                                                                                     |
| January 17              | EARLY DISMISSAL (12:55PM) - Professional Work Day)                                                                                             |
| January 19              | End of 2nd Quarter                                                                                                                             |
| February 15             | Save the Date - Belonging Day and Belonging Night will be<br>Thursday February 15th. Belonging Night from 6PM-8PM.<br>Snow Date February 22nd. |